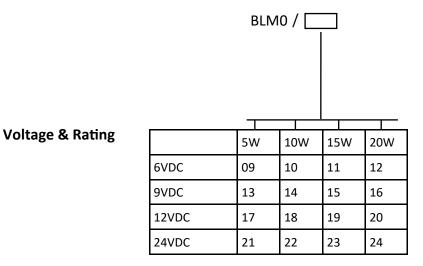

## **CODING**

Please use the standard coding below when advising your design requirement.

Example - BLM0/19

Other voltages are available on request.

Fixing, plunger coupling, thrust rods and lead length can all be customised.