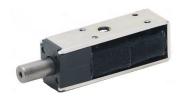

## BLM0 DC LATCHING SOLENOID

Availability
DC only
PULL & THRUST

Solenoid shown in energised position

Weight complete 20g Plunger weight 4g max

Solenoid CLOSES with RED Lead + VE Solenoid OPENS with BLACK Lead + VE