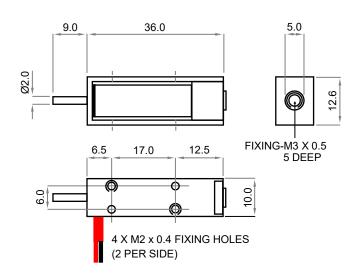

Minimum Pulse duration - 50ms
De-latch power - 0.5W

LEADS 200 ONE RED ONE BLACK

DIMENSIONS IN MM