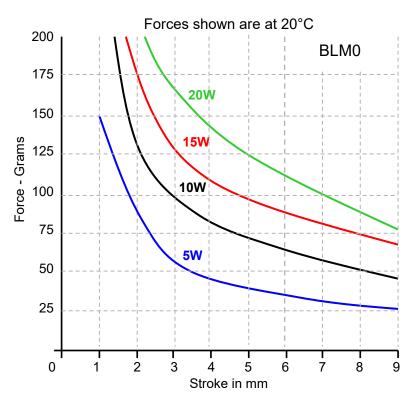

## Magnet Holding Force @ '0'stroke - 350g

External force is required when de-latching Return spring fitted as standard